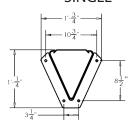

# $9\frac{1}{4}$ " $9\frac{1}{4}$ " $10\frac{1}{2}$ " $1-\frac{3}{4}$ " $1-\frac{1}{4}$ "

## **SINGLE**