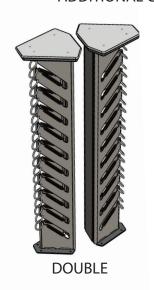

### ADDITIONAL CONFIGURATIONS

### **MOUNTING OPTIONS**

Surface Mount - Concrete (anchors sold separately)

Note: Each surface mounted SkateDock® can be turned into a double or triple sided rack when mounted with additional docks.