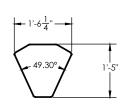

# SPACE USE RECOMMENDATIONS

- Back of dock wall setback
   Minimum 4"
- Docks running parallel

  Minimum 36" center to center

  Recommended 48" center to center
- Street Setbacks
   Minimum 30" from curb
   Recommended 48" from curb