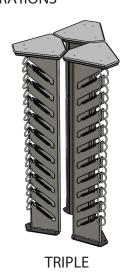

### ADDITIONAL CONFIGURATIONS

### **MOUNTING OPTIONS**

Surface Mount - Concrete (anchors sold separately)

Note: Each surface mounted SkateDock® can be turned into a double or triple sided rack when mounted with additional docks.