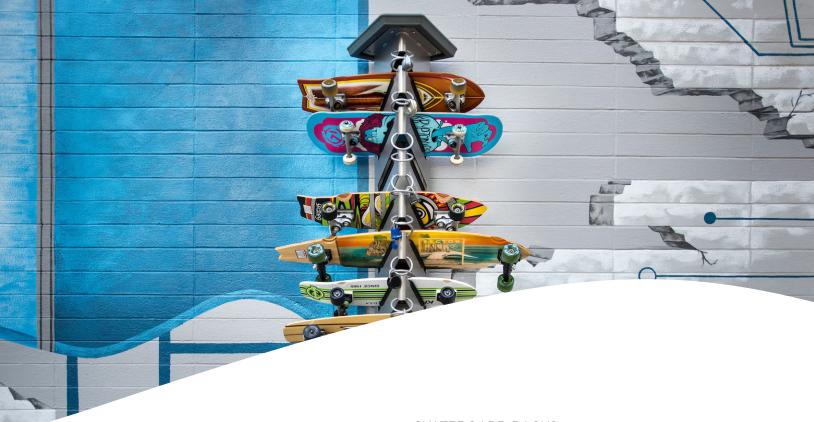

## **Skatedock**®

SkateDock® Skateboard Racks provide an aesthetically pleasing, safe, and manageable theft resistant alternative to skateboard locker storage. We combine our best practices, and location expertise to make your program a success. SkateDocks lead the industry in lockable board and scooter parking solutions. See our resource guides to help you with policy at your school. Innovation drive demand. We are proud to say that it is the best selling Rack for scooters and skateboards in North America.

## **Product Features**

- #1 selling skateboard and scooter rack in the US
- Simple and intuitive tower design that serves as a management controlled alternative to skateboard lockers
- 10-Board capacity
- Compatible with any size board, including some electric, without interference with docking and locking
- Black injection molded urethane
  EdgeGuards™ protect boards from damage
- Stainless Steel lockable rings compatible with padlocks, u-locks or short cable locks
- Fully welded tower
- This product is manufactured and sold under a Licensing Agreement and is protected by U.S. Patent numbers D802962, 6978902, 7318530, and 7789247.