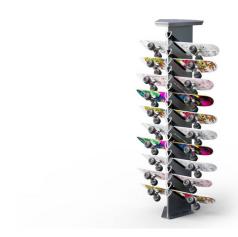

## **Skatedock**®

SkateDock® Skateboard Racks provide an aesthetically pleasing, safe, and manageable theft resistant alternative to skateboard locker storage. We combine our best practices, and location expertise to make your program a success. SkateDocks lead the industry in lockable board and scooter parking solutions. See our resource guides to help you with policy at your school. Innovation drive demand. We are proud to say that it is the best selling Rack for scooters and skateboards in North America.

## **Product Features**

- #1 selling skateboard and scooter rack in the US
- Simple and intuitive tower design that serves as a management controlled alternative to skateboard lockers
- 10-Board capacity
- Compatible with any size board, including some electric, without interference with docking and locking
- Black injection molded urethane
  EdgeGuards™ protect boards from damage
- Stainless Steel lockable rings compatible with padlocks, u-locks or short cable locks
- Fully welded tower
- This product is manufactured and sold under a Licensing Agreement and is protected by U.S. Patent numbers D802962, 6978902, 7318530, and 7789247.