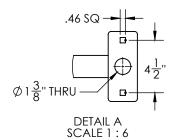

# **MOUNTING OPTIONS**

- Surface mount concrete (anchors sold separately)
- Rail Mount:

4, 6, 8, 10, 12 bike rails

Rail lengths:

36", 66", 96", 126", 156"