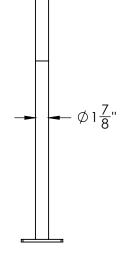

# **MATERIALS & FEATURES**

- ASTM A53 steel tubing
- U-lock compatible
- Slim and aesthetic design

# **MOUNTING OPTIONS**

- Surface mount concrete (anchors sold separately)
- Rail Mount:

4, 6, 8, 10, 12 bike rails

Rail lengths:

36", 66", 96", 126", 156"