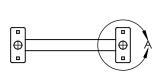

# **MOUNTING OPTIONS**

- Surface mount concrete (anchors sold separately)
- Rail Mount:

4, 6, 8, 10, 12 bike rails

Rail lengths:

36", 66", 96", 126", 156"