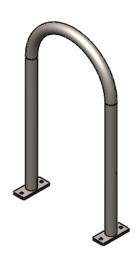

# **Radius Bike Rack**

Cut Sheet & Quick Specifications

# **MATERIALS & FEATURES**

- ASTM A53 steel tubing
- U-lock compatible
- Slim and aesthetic design