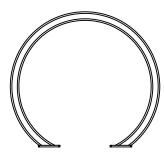

# **MATERIALS & FEATURES**

- HSS 2" x 2" steel square tubing
  - U-Lock Compatible
  - Circular design allows locking of frame and tire