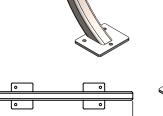

# **Circle Series Rack - CS200**

Cut Sheet & Quick Specifications

# **MATERIALS & FEATURES**















- HSS 2" x 2" steel square tubing
  - U-Lock Compatible
  - Circular design allows locking of frame and tire

## **FINISH OPTIONS**

- Black Polyester Powder Coat
- Hot Dipped Galvanize
- Stainless Steel

#### **MOUNTING OPTIONS**

Surface mount - Concrete (Anchors Sold Separately)

### SPACE USE RECOMMENDATIONS

- Wall Setbacks: For racks parallel to a wall Suggested minimum clearance: 24"
- For racks perpendicular to a wall Suggested minimum clearance: 34"
- Distance between racks Suggested minimum clearance: 34"
- Street Setbacks: For racks parallel to the street Suggested minimum clearance: 24"

\*These are our suggested minimal clearances.

\*\*Please check local ordinances for minimum clearance

The images and information herein are the sole property of Ground Control S