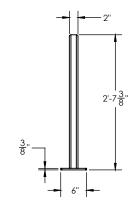

# **MATERIALS & FEATURES**

- HSS 2" x 2" steel square tubing
  - U-Lock Compatible
  - Circular design allows locking of frame and tire

#### **MOUNTING OPTIONS**

Surface mount - Concrete (Anchors Sold Separately)