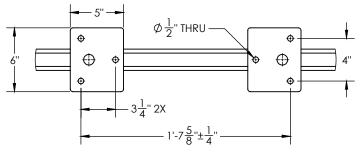

# **MATERIALS & FEATURES**

- HSS 2" x 2" steel square tubing
  - U-Lock Compatible
  - Circular design allows locking of frame and tire

#### **MOUNTING OPTIONS**

Surface mount - Concrete (Anchors Sold Separately)