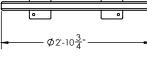

# **MATERIALS & FEATURES**

- HSS 2" x 2" steel square tubing
  - U-Lock Compatible
  - Circular design allows locking of frame and tire