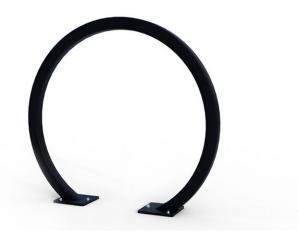

## CIRCULAR BIKE PARKING RACKS

The Circle Series is the San Francisco city bicycle rack spec for a reason. Constructed of thick HSS steel tubing, the Omega® delivers an attractive and functional design. Available in a powder coat, galvanized, or stainless steel finish. This rack is sure to turn heads.

## OMEGA® - CIRCULAR BIKE PARKING RACKS

## **Product Features**

- Circular bike parking rack Omega
- Available in galvanized, stainless or black powder
- 2 bike capacity
- Thick HSS steel tubing for added security
- U-Lock Compatible
- Galvanized series meets San Francisco's bike parking guidelines
- Similar to the Arc, Round, Orion and Ring racks
- Surface mount only