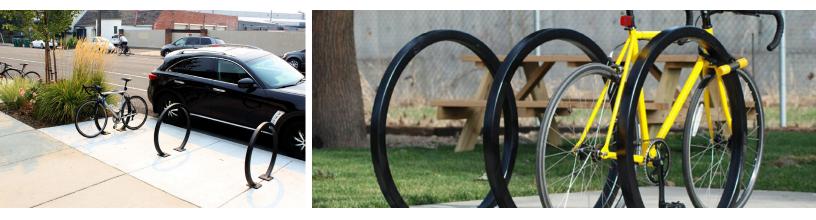

## CIRCULAR BIKE PARKING RACKS

The Circle Series is the San Francisco city bicycle rack spec for a reason. Constructed of thick HSS steel tubing, the Omega® delivers an attractive and functional design. Available in a powder coat, galvanized, or stainless steel finish. This rack is sure to turn heads.

## OMEGA® - CIRCULAR BIKE PARKING RACKS

## **Product Features**

- Circular bike parking rack Omega
- Available in galvanized, stainless or black powder
- 2 bike capacity
- Thick HSS steel tubing for added security
- U-Lock Compatible
- Galvanized series meets San Francisco's bike parking guidelines
- Similar to the Arc, Round, Orion and Ring racks
- Surface mount only