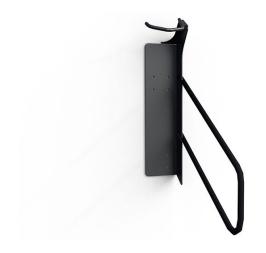

## VERTICAL BIKE PARKING RACKS

The VR1 XL is the second generation of Vertical racks. With its large profile tire hook and wheel ramp, it will accommodate any sized bicycle tire with ease. The ¾" steel locking loop offers 3 points of contact for the highest locking security. The VR1 is the most versatile vertical rack around and we suggest you have at least one in every bike room. Check out our new bike room builder tool and layout a bike room in seconds.

## **Product Features**

- Vertical high security bike parking rack
- 1 bike capacity
- Large profile tire hook to accommodate any size bicycle tire
- Wheel ramp for easy lifting
- Solid locking loop provides 3 points of contact for high security
- Can be mounted to any wall type
- Usable on our Side/Center Stage base stations
- Ultra space saving when racks are staggered