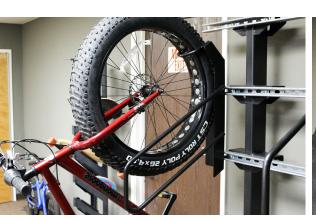

## VERTICAL BIKE PARKING RACKS

The VR1 XL is the second generation of Vertical racks. With its large profile tire hook and wheel ramp, it will accommodate any sized bicycle tire with ease. The ¾" steel locking loop offers 3 points of contact for the highest locking security. The VR1 is the most versatile vertical rack around and we suggest you have at least one in every bike room. Check out our new bike room builder tool and layout a bike room in seconds.

## **Product Features**

- Vertical high security bike parking rack
- 1 bike capacity
- Large profile tire hook to accommodate any size bicycle tire
- Wheel ramp for easy lifting
- Solid locking loop provides 3 points of contact for high security
- Can be mounted to any wall type
- Usable on our Side/Center Stage base stations
- Ultra space saving when racks are staggered