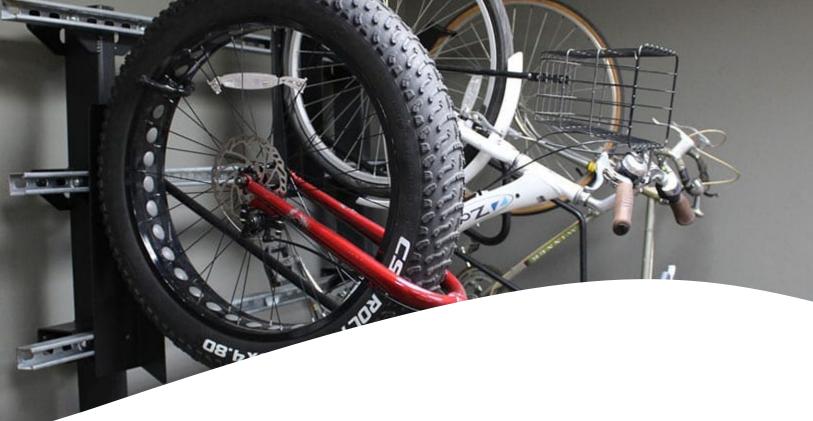

## VERTICAL BIKE PARKING RACKS

The VR1 XL is the second generation of Vertical racks. With its large profile tire hook and wheel ramp, it will accommodate any sized bicycle tire with ease. The ¾" steel locking loop offers 3 points of contact for the highest locking security. The VR1 is the most versatile vertical rack around and we suggest you have at least one in every bike room. Check out our new bike room builder tool and layout a bike room in seconds.

## **Product Features**

- Vertical high security bike parking rack
- 1 bike capacity
- Large profile tire hook to accommodate any size bicycle tire
- Wheel ramp for easy lifting
- Solid locking loop provides 3 points of contact for high security
- Can be mounted to any wall type
- Usable on our Side/Center Stage base stations
- Ultra space saving when racks are staggered