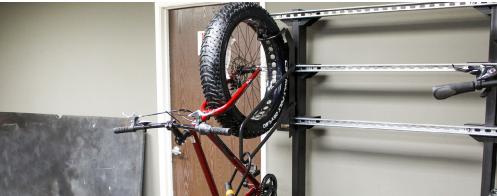

## VERTICAL BIKE PARKING RACKS

The VR1 XL is the second generation of Vertical racks. With its large profile tire hook and wheel ramp, it will accommodate any sized bicycle tire with ease. The ¾" steel locking loop offers 3 points of contact for the highest locking security. The VR1 is the most versatile vertical rack around and we suggest you have at least one in every bike room. Check out our new bike room builder tool and layout a bike room in seconds.

## **Product Features**

- Vertical high security bike parking rack
- 1 bike capacity
- Large profile tire hook to accommodate any size bicycle tire
- Wheel ramp for easy lifting
- Solid locking loop provides 3 points of contact for high security
- Can be mounted to any wall type
- Usable on our Side/Center Stage base stations
- Ultra space saving when racks are staggered