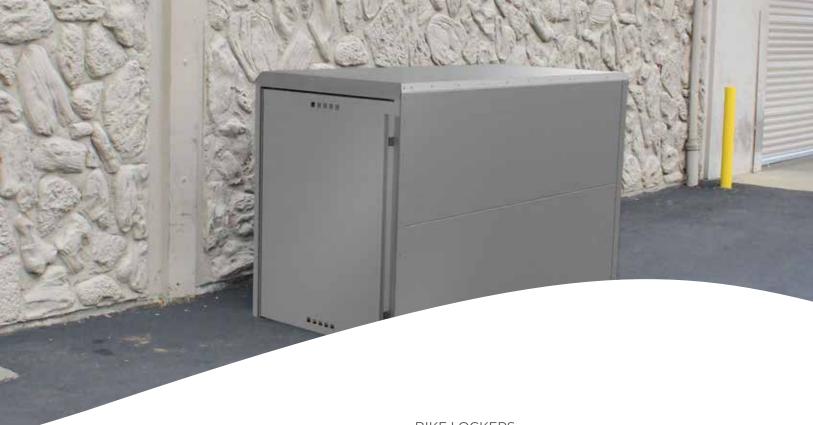

The Metal Bike Vault ®, is a long-term bicycle storage solution that provides the optimal level of security. Each locker is stackable to increase the number of bikes per space for all bike sizes. Metal Bike Vault's easy-to-install knockdown design helps meet tight spec deadlines with shorter delivery times, can reduce shipping costs and is less of a hassle to stage or move.

## **Product Features**

- Cool Climate Bicycle Locker Bike Vault
- Highest Class 1 long term safety rating
- High security 2 point steel locking bar
- Available as knockdown assembly or fully assembled
- Steel build
- Modular
- Available in 1-bike capacities
- Available as two tiered/double decker units
- Low cost per bike compared to fiberglass and all steel panel lockers
- Black in color and is recommended ONLY in cool climates