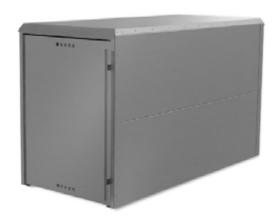

The Metal Bike Vault ®, is a long-term bicycle storage solution that provides the optimal level of security. Each locker is stackable to increase the number of bikes per space for all bike sizes. Metal Bike Vault's easy-to-install knockdown design helps meet tight spec deadlines with shorter delivery times, can reduce shipping costs and is less of a hassle to stage or move.

## **Product Features**

- Cool Climate Bicycle Locker Bike Vault
- Highest Class 1 long term safety rating
- High security 2 point steel locking bar
- Available as knockdown assembly or fully assembled
- Steel build
- Modular
- Available in 1-bike capacities
- Available as two tiered/double decker units
- Low cost per bike compared to fiberglass and all steel panel lockers
- Black in color and is recommended ONLY in cool climates