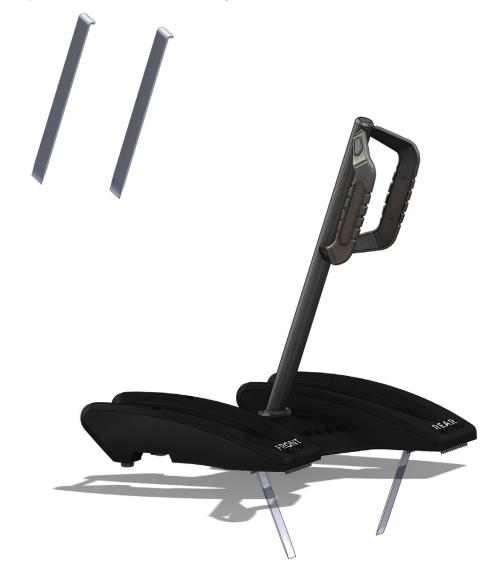

## Items Required:

- 1. Stake Anchors (2)
- 2. MBA (1)
- 3. Varsity® racks (sold separately)
- 1. Locate both cutouts near the user-facing side of each MBA dock (2)

2. Mount and drive each stake into the cutouts at the base of each MBA wheel pocket in order to anchor each dock. Alternate angles to maximize anchor efficiency.