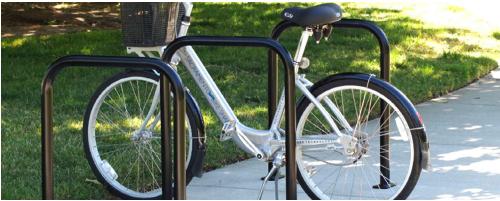

## Hoop Runner<sup>™</sup>

INVERTED U SURFACE MOUNTED BIKE PARKING RACKS

Hoop Runners are Inverted U style bike racks available in two styles; in-ground mount (HR100) and surface mount (HR101). Each is constructed of thick HSS 1.9" OD round steel tubing and the 2 90 degree radius bends makes the Hoop Runner an attractive and functional bike rack. All of our Hoop Runner bike racks are also available in rail mounted options as 6 or 8 bike capacities.

## **Product Features**

- 2 bike Inverted U bike parking racks
- Constructed of thick HSS 1.9" OD round steel tubing
- Available in DuraPlas<sup>™</sup> and Hot Dipped Galvanized finishes
- Surface mounting (HR101)
- Only requires 4 anchors when installed on concrete
- Available in rail mounted options as 6 or 8 bike capacities