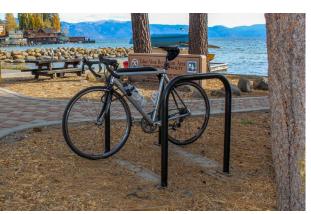

## Hoop Runner<sup>™</sup>

INVERTED U SURFACE MOUNTED BIKE PARKING RACKS

Hoop Runners are Inverted U style bike racks available in two styles; in-ground mount (HR100) and surface mount (HR101). Each is constructed of thick HSS 1.9" OD round steel tubing and the 2 90 degree radius bends makes the Hoop Runner an attractive and functional bike rack. All of our Hoop Runner bike racks are also available in rail mounted options as 6 or 8 bike capacities.

## **Product Features**

- 2 bike Inverted U bike parking racks
- Constructed of thick HSS 1.9" OD round steel tubing
- Available in DuraPlas<sup>™</sup> and Hot Dipped Galvanized finishes
- Surface mounting (HR101)
- Only requires 4 anchors when installed on concrete
- Available in rail mounted options as 6 or 8 bike capacities