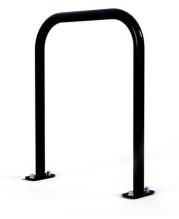

## Hoop Runner<sup>™</sup>

INVERTED U SURFACE MOUNTED BIKE PARKING RACKS

Hoop Runners are Inverted U style bike racks available in two styles; in-ground mount (HR100) and surface mount (HR101). Each is constructed of thick HSS 1.9" OD round steel tubing and the 2 90 degree radius bends makes the Hoop Runner an attractive and functional bike rack. All of our Hoop Runner bike racks are also available in rail mounted options as 6 or 8 bike capacities.

## **Product Features**

- 2 bike Inverted U bike parking racks
- Constructed of thick HSS 1.9" OD round steel tubing
- Available in DuraPlas<sup>™</sup> and Hot Dipped Galvanized finishes
- Surface mounting (HR101)
- Only requires 4 anchors when installed on concrete
- Available in rail mounted options as 6 or 8 bike capacities