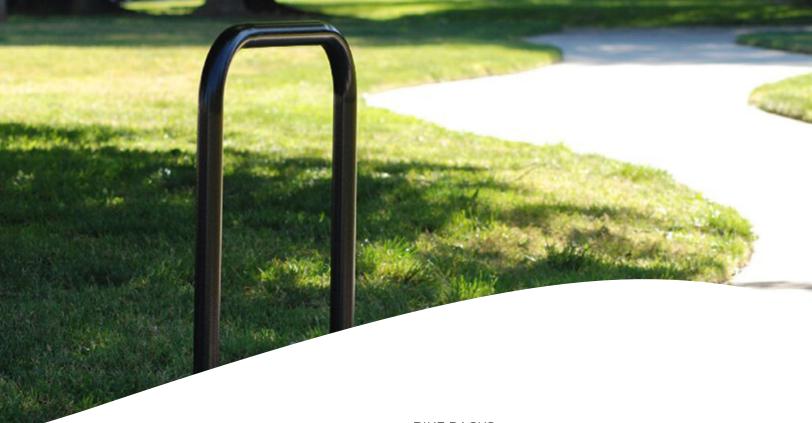

## Hoop Runner<sup>™</sup>

INVERTED U SURFACE MOUNTED BIKE PARKING RACKS

Hoop Runners are Inverted U style bike racks available in two styles; in-ground mount (HR100) and surface mount (HR101). Each is constructed of thick HSS 1.9" OD round steel tubing and the 2 90 degree radius bends makes the Hoop Runner an attractive and functional bike rack. All of our Hoop Runner bike racks are also available in rail mounted options as 6 or 8 bike capacities.