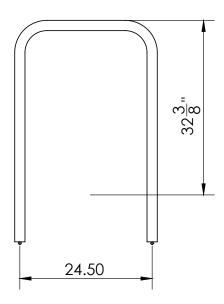

# **Hoop Runner - HR101**

Cut Sheet & Quick Specifications

# **MATERIALS & FEATURES**

- · HSS 1.9" steel tubing
- Two 1/2" x 6" anchor rods