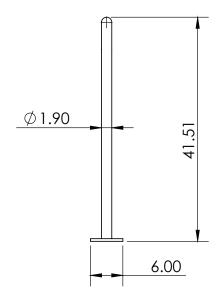

# **MATERIALS & FEATURES**

- · HSS 1.9" steel tubing
- Two 1/2" x 6" anchor rods

### **MOUNTING OPTIONS**

- Below Ground
- Suggested concrete: 3000 PSI mix min.