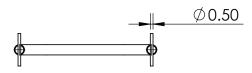

# **MATERIALS & FEATURES**

- · HSS 1.9" steel tubing
- Two 1/2" x 6" anchor rods