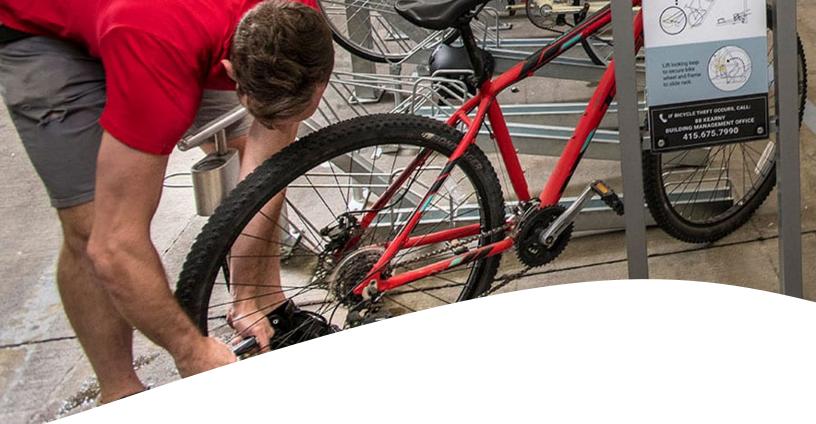

### **BIKE PUMP**

We're pleased to be offering the most durable, reliable, rugged, easy-to-use, and affordable outdoor-rated public-use bike pump available. This pump is completely sealed from the elements and specifically designed for outdoor public use. No more water filled gauges! It is ideal for campuses, cities, trails, or other heavy use settings. Solid stainless steel construction, a proprietary piston and rod seal, and the custom cut resistant steel braided core air hose ensure the High Security Bike Pump is perfect for long-term, sustainable use. Even better, the pump is fully serviceable for a lifetime of use making it a truly sustainable product.

The High Security Bike Pump comes in a gauged, or the more affordable gaugeless option.