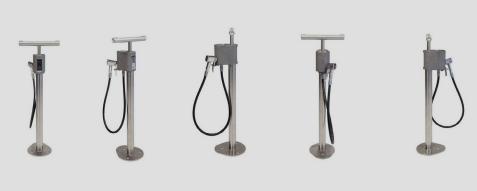

The High Security Bike Pump comes in a gauged, or the more affordable gaugeless option.

# **GAUGED HIGH-SECURITY BIKE PUMP**

- Solid stainless steel construction and impact resistant gauge cover prevents misuse and vandalism
- Custom cut resistant steel braided core air hose and dual valve pump head
- The pump is backed by a two year warranty
- Completely sealed from the elements

## **GAUGELESS HIGH-SECURITY BIKE PUMP**

- Solid stainless steel construction prevents misuse and vandalism
- Custom cut resistant steel braided core air hose and dual valve pump head
- Completely sealed from the elements
- The pump is backed by a 18 month warranty
- Inexpensive option