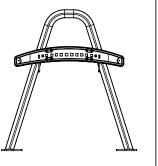

Quantity depends on which kit was purchased.

1. Place the rack on the surface where it is to be mounted, checking for set backs to walls, curbs, pedestrian walkways and wheelchair accessible areas.

2. Use the flange as a template to mark the placement of the holes- removing the flange once the holes are marked. Wearing eye and ear protection, insert a 7/8" bit and drill the hole to a 14" depth.