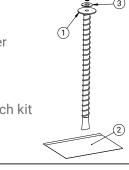

CAUTION: Be sure to wear eye and ear protection when drilling holes.

- 1. Asphalt anchor assembly, 3/8 X 16UNC
- 2. Quick set anchor mix
- 3. Galvanized steel washer
- 4. Hex head bolt 3/8" X 16UNC -1-1/2"