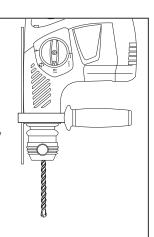

Quantity depends on which kit was purchased.

1. Place the rack on the surface where it is to be mounted, checking for set backs to walls, curbs, pedestrian walkways and wheelchair accessible areas.

2. Use the flange as a template to mark the placement of the holes- removing the flange once the holes are marked. Wearing eye and ear protection, insert a 7/8" bit and drill the hole to a 14" depth.