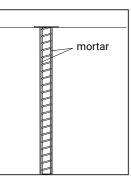

3. Clean out and around the holes with a small blast of air.

4. Add 4 oz. of water to every 16 oz. of anchor mix, stirring the mix as water is added. The mortar should be a thick paste. Pour the mortar to fill the hole.

6. Place the flange over the holes, lining them up with the anchors

Insert the bolt with the washer through the flange and finger-tighten the bolt, then use a box wrench to finish tightening 3-4 full turns.