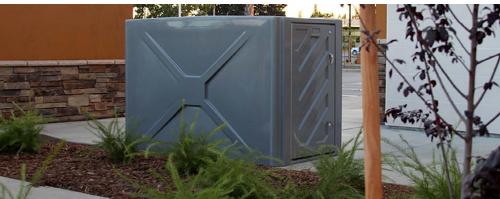

## Bike Vault®

## FIBERGLASS COMPOSITE BICYCLE LOCKERS

Fully assembled. Understanding the importance of time, installation with no assembly just makes sense.

## **Product Features**

- Fiberglass Composite Bicycle Locker Bike Vault
- 1 or 2 bicycles secured Classi long term bicycle parking
- Optional high security mesh view panels on door
- Fire retardant composite doors and panels
- Steel reinforced doors with a t-handle or padlock
- Bike locker is fully assembled stand alone
- UV and graffiti resistant finishes in either tan or gray
- Impact resistant
- High security internal locking bar
- Patent Pending door design