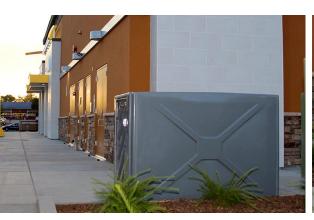

## **Product Features**

- Fiberglass Composite Bicycle Locker Bike Vault
- 1 or 2 bicycles secured Classi long term bicycle parking
- Optional high security mesh view panels on door
- Fire retardant composite doors and panels
- Steel reinforced doors with a t-handle or padlock
- Bike locker is fully assembled stand alone
- UV and graffiti resistant finishes in either tan or gray
- Impact resistant
- High security internal locking bar
- Patent Pending door design