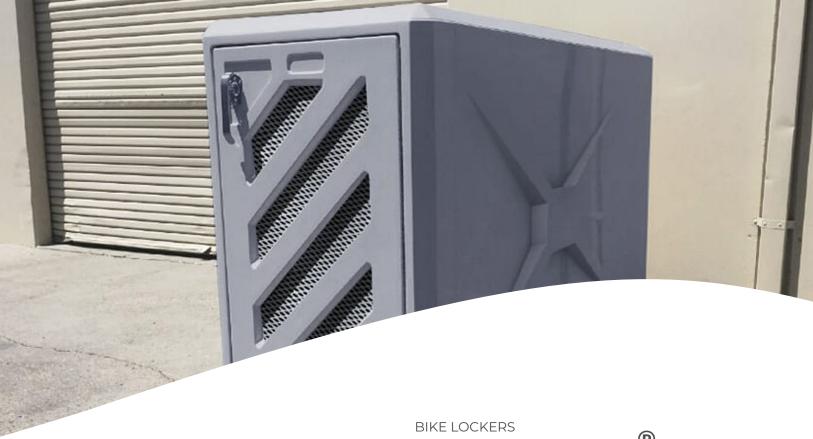

## **Product Features**

- Fiberglass Composite Bicycle Locker Bike Vault
- 1 or 2 bicycles secured Classi long term bicycle parking
- Optional high security mesh view panels on door
- Fire retardant composite doors and panels
- Steel reinforced doors with a t-handle or padlock
- Bike locker is fully assembled stand alone
- UV and graffiti resistant finishes in either tan or gray
- Impact resistant
- High security internal locking bar
- Patent Pending door design