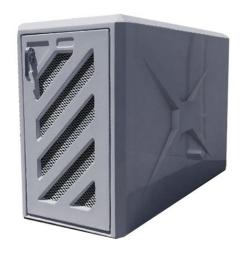

## **Product Features**

- Fiberglass Composite Bicycle Locker Bike Vault
- 1 or 2 bicycles secured Classi long term bicycle parking
- Optional high security mesh view panels on door
- Fire retardant composite doors and panels
- Steel reinforced doors with a t-handle or padlock
- Bike locker is fully assembled stand alone
- UV and graffiti resistant finishes in either tan or gray
- Impact resistant
- High security internal locking bar
- Patent Pending door design