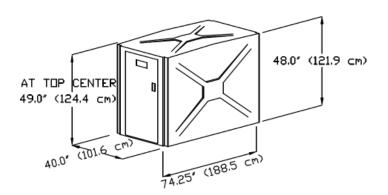

Cut Sheet & Quick Specifications

## **MATERIALS & FEATURES**

- Structure: Fiberglass reinforced plastic
- Hardware: 1/2" stainless steel bolts
- 3/8" anchors
- Teflon washers
- Heavy gauge stainless steel continuous door hinge
- Zinc plated fasteners and assembly hardware
- Stackable

## **MOUNTING OPTIONS**

- Stand alone or grouped options are available.
- A stacking option is also available for specific models
- Bottom edge must be a minimum of 1" above ground level

END VIEW

24.0" (60.9 cm)